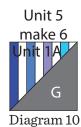

Strip Set 2

1A 1B 1 1A 1B 1 1A 1B 1 1A 1B 1

**NOTE:** Center template on strip set as represented by the circles to keep pieces properly aligned.

Diagram 2

Strip Set 4

- **4.** Using the template provided cut (24) Fabric G triangles from the (3) 8 1/2" x WOF Fabric G strips.
- **5.** Using the template provided cut (24) Fabric H triangles from the (3) 8 ½" x WOF Fabric H strips.
- **6.** Sew together (1) Unit 1A triangle and (1) Fabric G triangle along their long sides to make (1) 8 1/2" Unit 5 square (Diagram 10). Repeat to make (6) Unit 5 squares total.