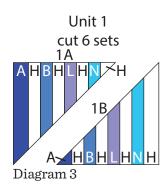

2. Using the template provided cut (6) Unit 1A triangles and (6) Unit 1B triangles from the (2) Strip Set 1's (Diagram 2-3).

**3.** Repeat Steps 1-2 and refer to Diagrams 4-9 for fabric identification and placement to make (6) sets of each unit triangle for Unit 2 through Unit 4.

Strip Set 2

1A 1B 1 1A 1B 1 1A 1B 1 1A 1B 1

**NOTE:** Center template on strip set as represented by the circles to keep pieces properly aligned.

Diagram 2

Strip Set 4

- **4.** Using the template provided cut (24) Fabric G triangles from the (3) 8 1/2" x WOF Fabric G strips.
- **5.** Using the template provided cut (24) Fabric H triangles from the (3) 8 ½" x WOF Fabric H strips.
- **6.** Sew together (1) Unit 1A triangle and (1) Fabric G triangle along their long sides to make (1) 8 1/2" Unit 5 square (Diagram 10). Repeat to make (6) Unit 5 squares total.