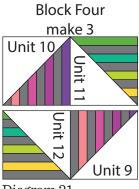

Repeat Step 6 and refer to Diagrams 11-17 for component identification, placement and orientation to make (6) of each unit square for Unit 6 through Unit 12.

8. Sew (1) Unit 6 square to the left side of (1) Unit 8 square to make the top row. Sew (1) Unit 7 square to the left side of (1) Unit 5 square to make the bottom row. Sew together the (2) rows lengthwise to make (1) 16 1/2" Block One square (Diagram 18). Repeat to make (3) Block One squares total.