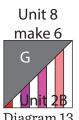

Strip Set 2

1A 1B 1 1A 1B 1 1A 1B 1 1A 1B 1

**NOTE:** Center template on strip set as represented by the circles to keep pieces properly aligned.

Diagram 2

Strip Set 4

- **4.** Using the template provided cut (24) Fabric G triangles from the (3) 8 1/2" x WOF Fabric G strips.
- **5.** Using the template provided cut (24) Fabric H triangles from the (3) 8 ½" x WOF Fabric H strips.
- **6.** Sew together (1) Unit 1A triangle and (1) Fabric G triangle along their long sides to make (1) 8 1/2" Unit 5 square (Diagram 10). Repeat to make (6) Unit 5 squares total.

Repeat Step 6 and refer to Diagrams 11-17 for component identification, placement and orientation to make (6) of each unit square for Unit 6 through Unit 12.

8. Sew (1) Unit 6 square to the left side of (1) Unit 8 square to make the top row. Sew (1) Unit 7 square to the left side of (1) Unit 5 square to make the bottom row. Sew together the (2) rows lengthwise to make (1) 16 1/2" Block One square (Diagram 18). Repeat to make (3) Block One squares total.