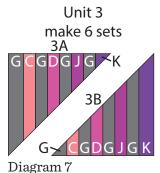

2. Using the template provided cut (6) Unit 1A triangles and (6) Unit 1B triangles from the (2) Strip Set 1's (Diagram 2-3).

**3.** Repeat Steps 1-2 and refer to Diagrams 4-9 for fabric identification and placement to make (6) sets of each unit triangle for Unit 2 through Unit 4.

Repeat Step 6 and refer to Diagrams 11-17 for component identification, placement and orientation to make (6) of each unit square for Unit 6 through Unit 12.

8. Sew (1) Unit 6 square to the left side of (1) Unit 8 square to make the top row. Sew (1) Unit 7 square to the left side of (1) Unit 5 square to make the bottom row. Sew together the (2) rows lengthwise to make (1) 16 1/2" Block One square (Diagram 18). Repeat to make (3) Block One squares total.