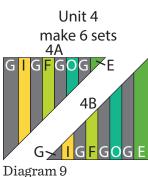

2. Using the template provided cut (6) Unit 1A triangles and (6) Unit 1B triangles from the (2) Strip Set 1's (Diagram 2-3).

**3.** Repeat Steps 1-2 and refer to Diagrams 4-9 for fabric identification and placement to make (6) sets of each unit triangle for Unit 2 through Unit 4.

Strip Set 2

1A 1B 1 1A 1B 1 1A 1B 1 1A 1B 1

**NOTE:** Center template on strip set as represented by the circles to keep pieces properly aligned.

Diagram 2

Strip Set 4

- **4.** Using the template provided cut (24) Fabric G triangles from the (3) 8 1/2" x WOF Fabric G strips.
- **5.** Using the template provided cut (24) Fabric H triangles from the (3) 8 ½" x WOF Fabric H strips.
- **6.** Sew together (1) Unit 1A triangle and (1) Fabric G triangle along their long sides to make (1) 8 1/2" Unit 5 square (Diagram 10). Repeat to make (6) Unit 5 squares total.