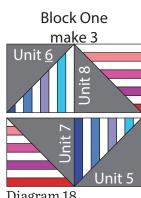

Strip Set 2

1A 1B 1 1A 1B 1 1A 1B 1 1A 1B 1

**NOTE:** Center template on strip set as represented by the circles to keep pieces properly aligned.

Diagram 2

Strip Set 4

- **4.** Using the template provided cut (24) Fabric G triangles from the (3) 8 1/2" x WOF Fabric G strips.
- **5.** Using the template provided cut (24) Fabric H triangles from the (3) 8 ½" x WOF Fabric H strips.
- **6.** Sew together (1) Unit 1A triangle and (1) Fabric G triangle along their long sides to make (1) 8 1/2" Unit 5 square (Diagram 10). Repeat to make (6) Unit 5 squares total.

Repeat Step 6 and refer to Diagrams 11-17 for component identification, placement and orientation to make (6) of each unit square for Unit 6 through Unit 12.

8. Sew (1) Unit 6 square to the left side of (1) Unit 8 square to make the top row. Sew (1) Unit 7 square to the left side of (1) Unit 5 square to make the bottom row. Sew together the (2) rows lengthwise to make (1) 16 1/2" Block One square (Diagram 18). Repeat to make (3) Block One squares total.