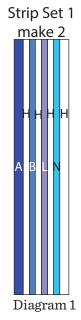

| Fabric J | Cut (4) $1\frac{1}{2}$ " x WOF strips.                                                    |
|----------|-------------------------------------------------------------------------------------------|
| Fabric K | Cut (2) 2" x WOF strips.                                                                  |
| Fabric L | Cut (2) 1 ½" x WOF strips.                                                                |
| Fabric M | Cut (2) 2" x WOF strips.                                                                  |
| Fabric N | Cut (2) 1½" x WOF strips.                                                                 |
| Fabric O | Cut (2) 1½" x WOF strips.                                                                 |
| Backing  | Cut (2) 60" x WOF strips. Sew the strips together and trim to make (1) 60" x 77" backing. |

2. Using the template provided cut (6) Unit 1A triangles and (6) Unit 1B triangles from the (2) Strip Set 1's (Diagram 2-3).

**3.** Repeat Steps 1-2 and refer to Diagrams 4-9 for fabric identification and placement to make (6) sets of each unit triangle for Unit 2 through Unit 4.