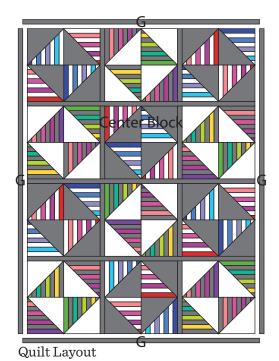

#### **Quilt Top Assembly**

(Refer to the Quilt Layout when assembling the quilt top.)

- **13.** Sew (1)  $1\frac{1}{2}$ " x 67  $\frac{1}{2}$ " Fabric G strip to each side of the Center Block.
- **14.** Sew (1) 1 ½" x 52 ½" Fabric G strip to the top and to the bottom of the Center Block to make the quilt top.