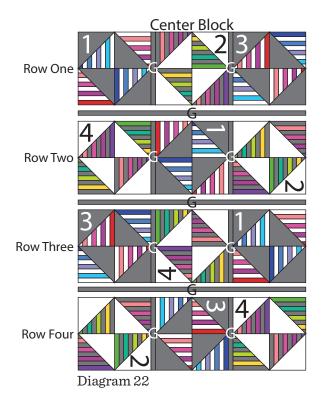

Diagram 18

**Block Three** make 3 √ tinU 8 JinU

Diagram 21

- **10.** Sew together (1) Block One square, (1)  $1\frac{1}{2}$ " x  $16\frac{1}{2}$ " Fabric G strip, (1) Block Two square, (1) 1 ½" x 16 ½" Fabric G strip and (1) Block Three square in that order from left to right to make Row One (Diagram 22).
- 11. Repeat Step 10 and refer to Diagram 22 for component identification, placement and orientation to make Row Two, Row Three and Row Four.

**12.** Sew together the (4) pieced rows in numerical order and (3)  $1\frac{1}{2}$ " x 50  $\frac{1}{2}$ " Fabric G strips, lengthwise and alternating them from top to bottom, to make the 50  $\frac{1}{2}$ " x 67  $\frac{1}{2}$ " Center Block (Diagram 22).