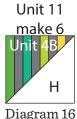

Strip Set 2

1A 1B 1 1A 1B 1 1A 1B 1 1A 1B 1

**NOTE:** Center template on strip set as represented by the circles to keep pieces properly aligned.

Diagram 2

Strip Set 4

- **4.** Using the template provided cut (24) Fabric G triangles from the (3) 8 1/2" x WOF Fabric G strips.
- **5.** Using the template provided cut (24) Fabric H triangles from the (3) 8 ½" x WOF Fabric H strips.
- **6.** Sew together (1) Unit 1A triangle and (1) Fabric G triangle along their long sides to make (1) 8 1/2" Unit 5 square (Diagram 10). Repeat to make (6) Unit 5 squares total.

Repeat Step 6 and refer to Diagrams 11-17 for component identification, placement and orientation to make (6) of each unit square for Unit 6 through Unit 12.

8. Sew (1) Unit 6 square to the left side of (1) Unit 8 square to make the top row. Sew (1) Unit 7 square to the left side of (1) Unit 5 square to make the bottom row. Sew together the (2) rows lengthwise to make (1) 16 1/2" Block One square (Diagram 18). Repeat to make (3) Block One squares total.