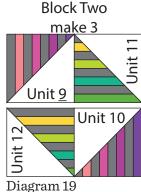

Repeat Step 6 and refer to Diagrams 11-17 for component identification, placement and orientation to make (6) of each unit square for Unit 6 through Unit 12.

8. Sew (1) Unit 6 square to the left side of (1) Unit 8 square to make the top row. Sew (1) Unit 7 square to the left side of (1) Unit 5 square to make the bottom row. Sew together the (2) rows lengthwise to make (1) 16 1/2" Block One square (Diagram 18). Repeat to make (3) Block One squares total.

Diagram 18

**Block Three** make 3 √ tinU 8 JinU

Diagram 21

- **10.** Sew together (1) Block One square, (1)  $1\frac{1}{2}$ " x  $16\frac{1}{2}$ " Fabric G strip, (1) Block Two square, (1) 1 ½" x 16 ½" Fabric G strip and (1) Block Three square in that order from left to right to make Row One (Diagram 22).
- 11. Repeat Step 10 and refer to Diagram 22 for component identification, placement and orientation to make Row Two, Row Three and Row Four.