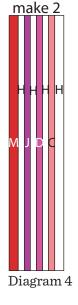

2. Using the template provided cut (6) Unit 1A triangles and (6) Unit 1B triangles from the (2) Strip Set 1's (Diagram 2-3).

**3.** Repeat Steps 1-2 and refer to Diagrams 4-9 for fabric identification and placement to make (6) sets of each unit triangle for Unit 2 through Unit 4.

Repeat Step 6 and refer to Diagrams 11-17 for component identification, placement and orientation to make (6) of each unit square for Unit 6 through Unit 12.

8. Sew (1) Unit 6 square to the left side of (1) Unit 8 square to make the top row. Sew (1) Unit 7 square to the left side of (1) Unit 5 square to make the bottom row. Sew together the (2) rows lengthwise to make (1) 16 1/2" Block One square (Diagram 18). Repeat to make (3) Block One squares total.