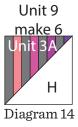

Strip Set 2

1A 1B 1 1A 1B 1 1A 1B 1 1A 1B 1

**NOTE:** Center template on strip set as represented by the circles to keep pieces properly aligned.

Diagram 2

Strip Set 4

- **4.** Using the template provided cut (24) Fabric G triangles from the (3) 8 1/2" x WOF Fabric G strips.
- **5.** Using the template provided cut (24) Fabric H triangles from the (3) 8 ½" x WOF Fabric H strips.
- **6.** Sew together (1) Unit 1A triangle and (1) Fabric G triangle along their long sides to make (1) 8 1/2" Unit 5 square (Diagram 10). Repeat to make (6) Unit 5 squares total.

Repeat Step 6 and refer to Diagrams 11-17 for component identification, placement and orientation to make (6) of each unit square for Unit 6 through Unit 12.

8. Sew (1) Unit 6 square to the left side of (1) Unit 8 square to make the top row. Sew (1) Unit 7 square to the left side of (1) Unit 5 square to make the bottom row. Sew together the (2) rows lengthwise to make (1) 16 1/2" Block One square (Diagram 18). Repeat to make (3) Block One squares total.