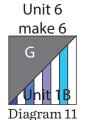

Repeat Step 6 and refer to Diagrams 11-17 for component identification, placement and orientation to make (6) of each unit square for Unit 6 through Unit 12.

8. Sew (1) Unit 6 square to the left side of (1) Unit 8 square to make the top row. Sew (1) Unit 7 square to the left side of (1) Unit 5 square to make the bottom row. Sew together the (2) rows lengthwise to make (1) 16 1/2" Block One square (Diagram 18). Repeat to make (3) Block One squares total.