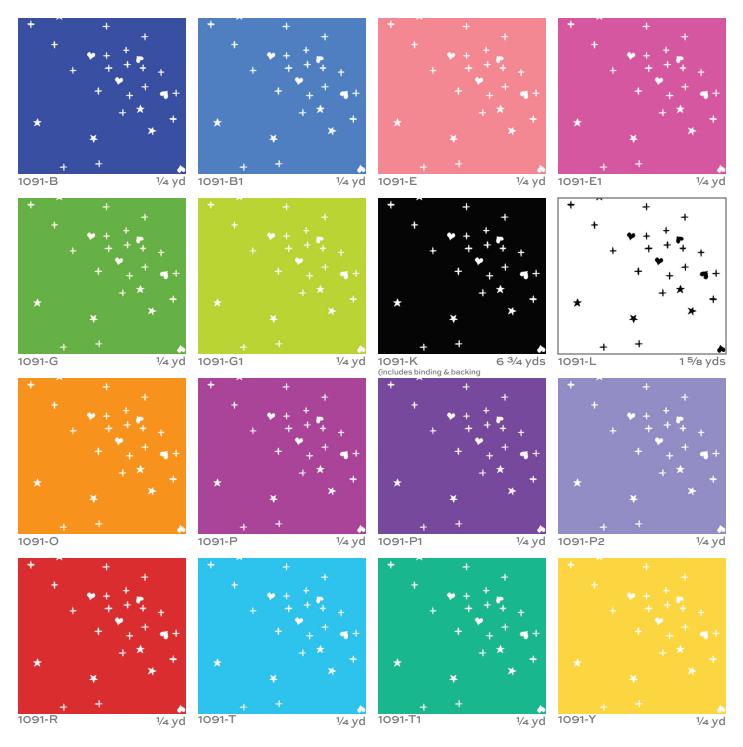

| Fabric Requirements |                  |           |         |
|---------------------|------------------|-----------|---------|
|                     |                  | Yardage   | Fabric  |
| Fabric A            | blocks           | 1/4 yard  | 1091-B  |
| Fabric B            | blocks           | 1/4 yard  | 1091-B1 |
| Fabric C            | blocks           | 1/4 yard  | 1091-E  |
| Fabric D            | blocks           | 1/4 yard  | 1091-E1 |
| Fabric E            | blocks           | 1/4 yard  | 1091-G  |
| Fabric F            | blocks           | 1/4 yard  | 1091-G1 |
| Fabric G            | blocks, borders, | 2 % yards | 1091-K  |
|                     | binding          |           |         |
| Fabric H            | blocks           | 1 % yards | 1091-L  |
| Fabric I            | blocks           | 1/4 yard  | 1091-Y  |
| Fabric J            | blocks           | 1/4 yard  | 1091-P  |
| Fabric K            | blocks           | 1/4 yard  | 1091-P1 |
| Fabric L            | blocks           | 1/4 yard  | 1091-P2 |
| Fabric M            | blocks           | 1/4 yard  | 1091-R  |
| Fabric N            | blocks           | 1/4 yard  | 1091-T  |
| Fabric O            | blocks           | 1/4 yard  | 1091-T1 |
| Backing             |                  | 3 ½ yards | 1091-K  |
|                     |                  |           |         |