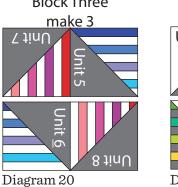

Repeat Step 6 and refer to Diagrams 11-17 for component identification, placement and orientation to make (6) of each unit square for Unit 6 through Unit 12.

8. Sew (1) Unit 6 square to the left side of (1) Unit 8 square to make the top row. Sew (1) Unit 7 square to the left side of (1) Unit 5 square to make the bottom row. Sew together the (2) rows lengthwise to make (1) 16 1/2" Block One square (Diagram 18). Repeat to make (3) Block One squares total.

Diagram 18

**Block Three** make 3 √ tinU 8 JinU

Diagram 21

- **10.** Sew together (1) Block One square, (1)  $1\frac{1}{2}$ " x  $16\frac{1}{2}$ " Fabric G strip, (1) Block Two square, (1) 1 ½" x 16 ½" Fabric G strip and (1) Block Three square in that order from left to right to make Row One (Diagram 22).
- 11. Repeat Step 10 and refer to Diagram 22 for component identification, placement and orientation to make Row Two, Row Three and Row Four.