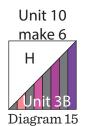

Strip Set 2

1A 1B 1 1A 1B 1 1A 1B 1 1A 1B 1

**NOTE:** Center template on strip set as represented by the circles to keep pieces properly aligned.

Diagram 2

Strip Set 4

- **4.** Using the template provided cut (24) Fabric G triangles from the (3) 8 1/2" x WOF Fabric G strips.
- **5.** Using the template provided cut (24) Fabric H triangles from the (3) 8 ½" x WOF Fabric H strips.
- **6.** Sew together (1) Unit 1A triangle and (1) Fabric G triangle along their long sides to make (1) 8 1/2" Unit 5 square (Diagram 10). Repeat to make (6) Unit 5 squares total.

Repeat Step 6 and refer to Diagrams 11-17 for component identification, placement and orientation to make (6) of each unit square for Unit 6 through Unit 12.

8. Sew (1) Unit 6 square to the left side of (1) Unit 8 square to make the top row. Sew (1) Unit 7 square to the left side of (1) Unit 5 square to make the bottom row. Sew together the (2) rows lengthwise to make (1) 16 1/2" Block One square (Diagram 18). Repeat to make (3) Block One squares total.