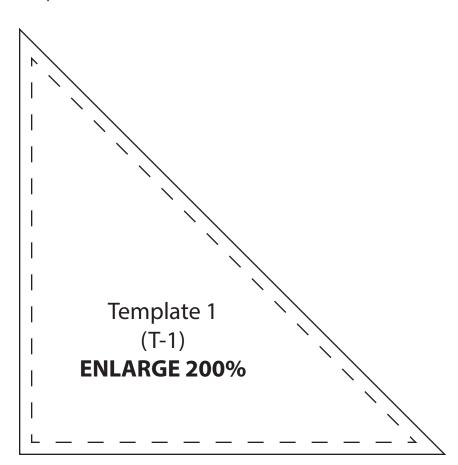

2. Using the template provided cut (6) Unit 1A triangles and (6) Unit 1B triangles from the (2) Strip Set 1's (Diagram 2-3).

**3.** Repeat Steps 1-2 and refer to Diagrams 4-9 for fabric identification and placement to make (6) sets of each unit triangle for Unit 2 through Unit 4.

Strip Set 2

1A 1B 1 1A 1B 1 1A 1B 1 1A 1B 1

**NOTE:** Center template on strip set as represented by the circles to keep pieces properly aligned.

Diagram 2

Strip Set 4

- **4.** Using the template provided cut (24) Fabric G triangles from the (3) 8 1/2" x WOF Fabric G strips.
- **5.** Using the template provided cut (24) Fabric H triangles from the (3) 8 ½" x WOF Fabric H strips.
- **6.** Sew together (1) Unit 1A triangle and (1) Fabric G triangle along their long sides to make (1) 8 1/2" Unit 5 square (Diagram 10). Repeat to make (6) Unit 5 squares total.

**ENLARGE** Template 200%

Square should measure 1" **AFTER** enlarging template 200%