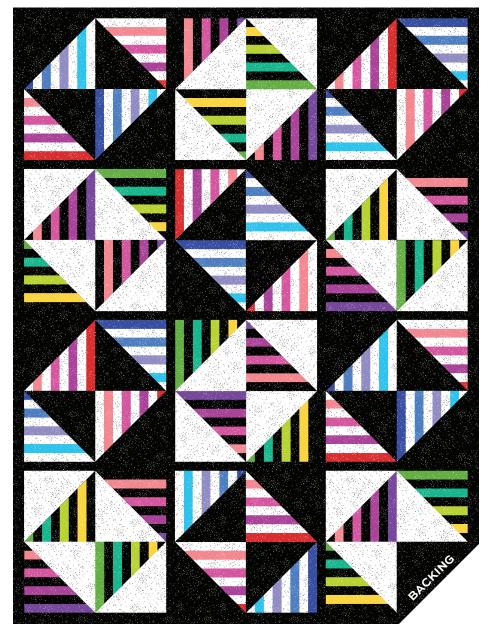

#### 1. Block Assembly

Sew together (1) 2" x WOF Fabric A strip, (1) 1 ½" x WOF Fabric H strip, (1) 1 ½" x WOF Fabric B strip, (1) 1 ½" x WOF Fabric B strip, (1) 1 ½" x WOF Fabric L strip, (1) 1 ½" x WOF Fabric L strip, (1) 1 ½" x WOF Fabric H strip, (1) 1 ½" x WOF Fabric N strip and (1) 2" x WOF Fabric H strip, lengthwise and in that order from left to right, to make (1) Strip Set 1 (Diagram 1). Repeat to make a second Strip Set 1.