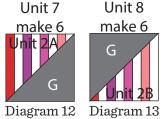

Repeat Step 6 and refer to Diagrams 11-17 for component identification, placement and orientation to make (6) of each unit square for Unit 6 through Unit 12.

8. Sew (1) Unit 6 square to the left side of (1) Unit 8 square to make the top row. Sew (1) Unit 7 square to the left side of (1) Unit 5 square to make the bottom row. Sew together the (2) rows lengthwise to make (1) 16 1/2" Block One square (Diagram 18). Repeat to make (3) Block One squares total.