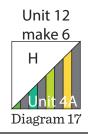

Repeat Step 6 and refer to Diagrams 11-17 for component identification, placement and orientation to make (6) of each unit square for Unit 6 through Unit 12.

8. Sew (1) Unit 6 square to the left side of (1) Unit 8 square to make the top row. Sew (1) Unit 7 square to the left side of (1) Unit 5 square to make the bottom row. Sew together the (2) rows lengthwise to make (1) 16 1/2" Block One square (Diagram 18). Repeat to make (3) Block One squares total.

Diagram 18

**Block Three** make 3 √ tinU 8 JinU

Diagram 21

- **10.** Sew together (1) Block One square, (1)  $1\frac{1}{2}$ " x  $16\frac{1}{2}$ " Fabric G strip, (1) Block Two square, (1) 1 ½" x 16 ½" Fabric G strip and (1) Block Three square in that order from left to right to make Row One (Diagram 22).
- 11. Repeat Step 10 and refer to Diagram 22 for component identification, placement and orientation to make Row Two, Row Three and Row Four.